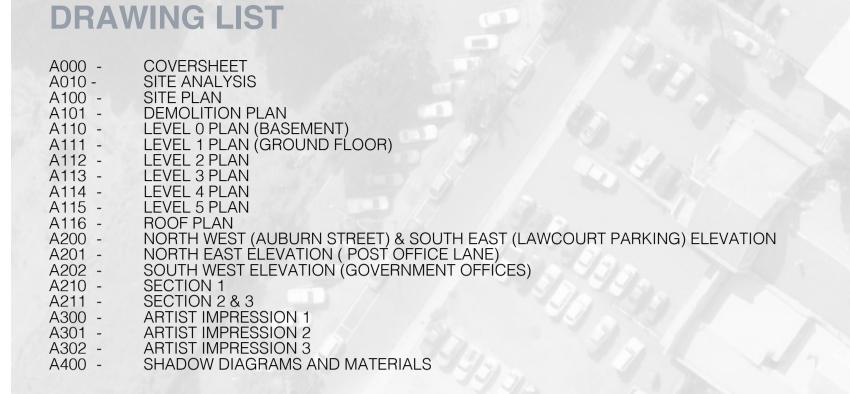

## TAB A **Plans and Elevations**



## GOULBURN PERFORMING ART CENTER

DEVELOPMENT APPLICATION





COURT HOUSE



## LEGEND:



EXTENT OF BOUNDARY RETAINED BUILDING DEMOLISHED BUILDING NEW BUILDING

B 22/11/16 ISSUED FOR INFORMATION
A 17/11/16 ISSUED FOR INFORMATION

Goulburn Performing Art Centre

Goulburn Mulwaree Council

Coversheet

scale: 1:500 @ A1 + 1:1000 @ A3



first floor
4-14 foster st, surry hills nsw 2010
t: 02 8231 7100
www:brewsterhjorth.com.au

nominated architects ian brewster reg 5561 larry melocco reg 5481 andrew hjorth reg 5413





| 22/11/16<br>17/11/16 | ISSUED FOR INFORMATION<br>ISSUED FOR INFORMATION |  |
|----------------------|--------------------------------------------------|--|
|                      |                                                  |  |

Goulburn Performing Art
Centre

Goulburn Mulwaree Council

Site Analysis

A010 rev

project: 2161