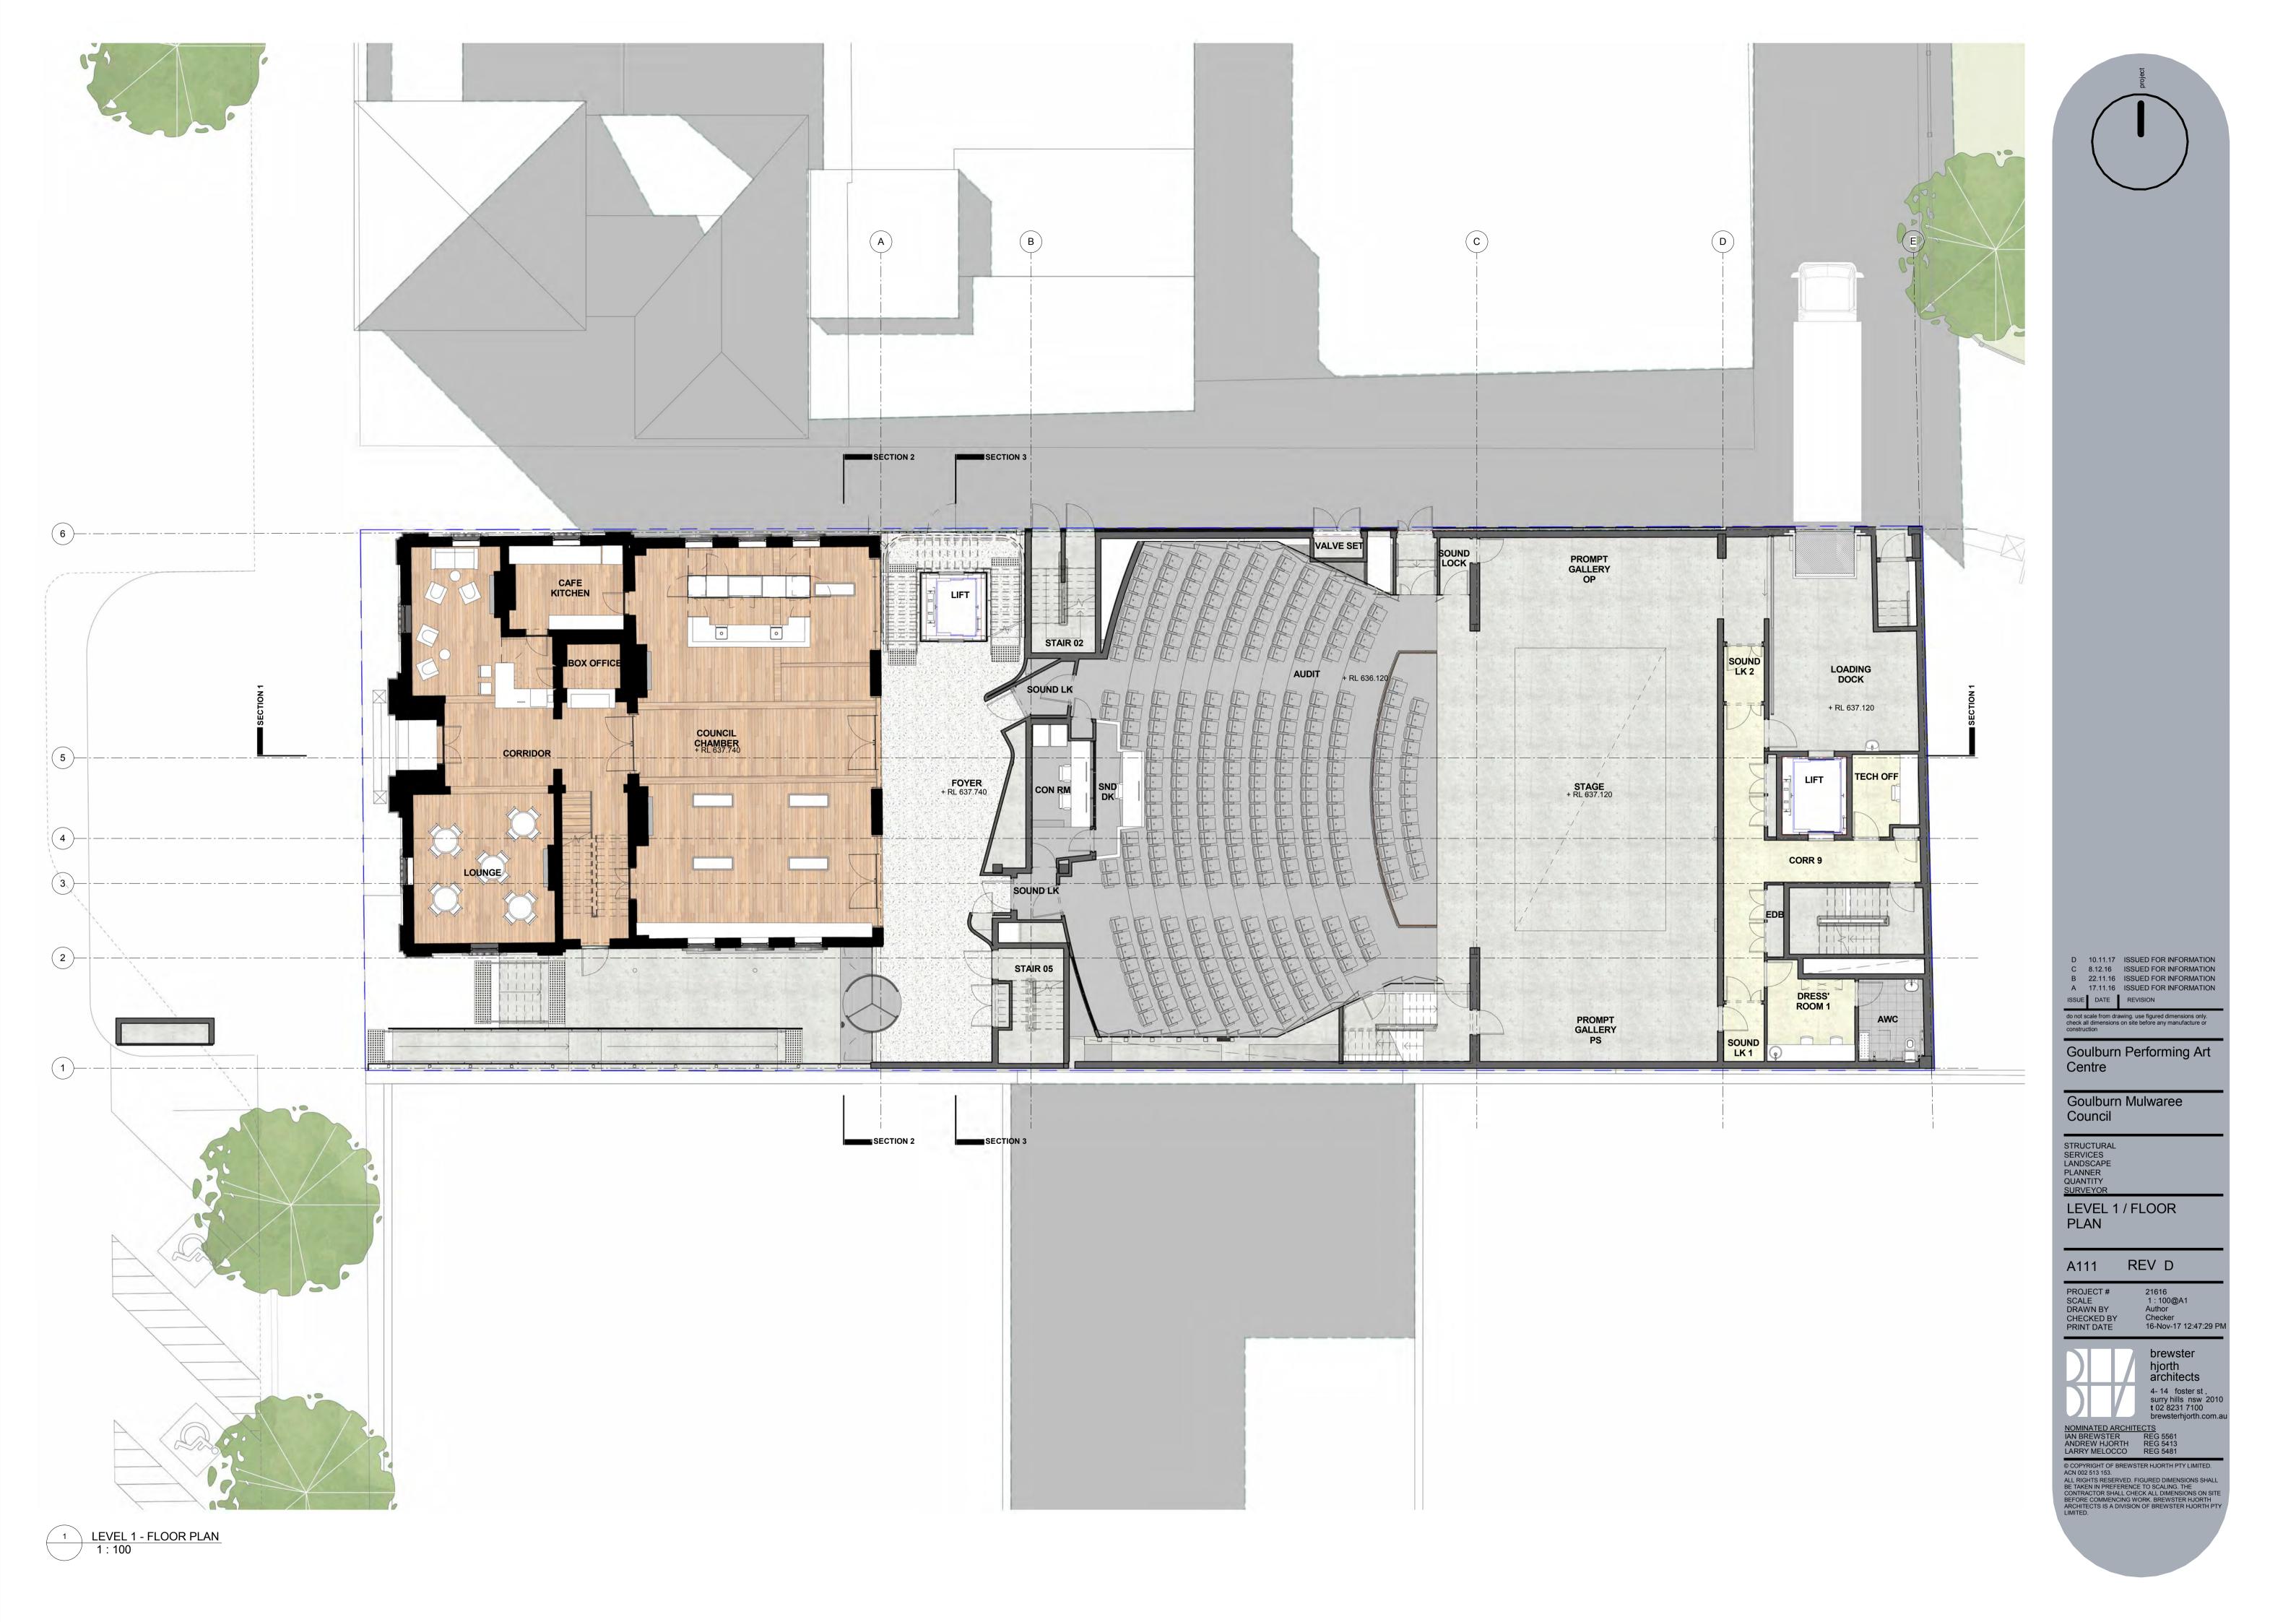

any manufacture or construction

Goulburn Performing Art Centre

Goulburn Mulwaree Council

STRUCTURAL SERVICES LANDSCAPE PLANNER QUANTITY SURVEYOR

LEVEL 0 / FLOOR PLAN

A110 REV C
PROJECT # 21616

PROJECT # SCALE DRAWN BY CHECKED BY PRINT DATE



hjorth
architects

4- 14 foster st ,
surry hills nsw 2010
t 02 8231 7100
brewsterhjorth.com.au
CHITECTS

brewster

21616 1 : 100@A1 Author Checker 16-Nov-17 12:44:43 PM

NOMINATED ARCHITECTS
IAN BREWSTER REG 5561
ANDREW HJORTH REG 5413
LARRY MELOCCO REG 5481

© COPYRIGHT OF BREWSTER HJORTH PTY LIMITED.
ACN 002 513 153.
ALL RIGHTS RESERVED. FIGURED DIMENSIONS SHALL
BE TAKEN IN PREFERENCE TO SCALING. THE
CONTRACTOR SHALL CHECK ALL DIMENSIONS ON SITE
BEFORE COMMENCING WORK. BREWSTER HJORTH
ARCHITECTS IS A DIVISION OF BREWSTER HJORTH PTY
LIMITED.





1 LEVEL 2 / FLOOR PLAN 1:100