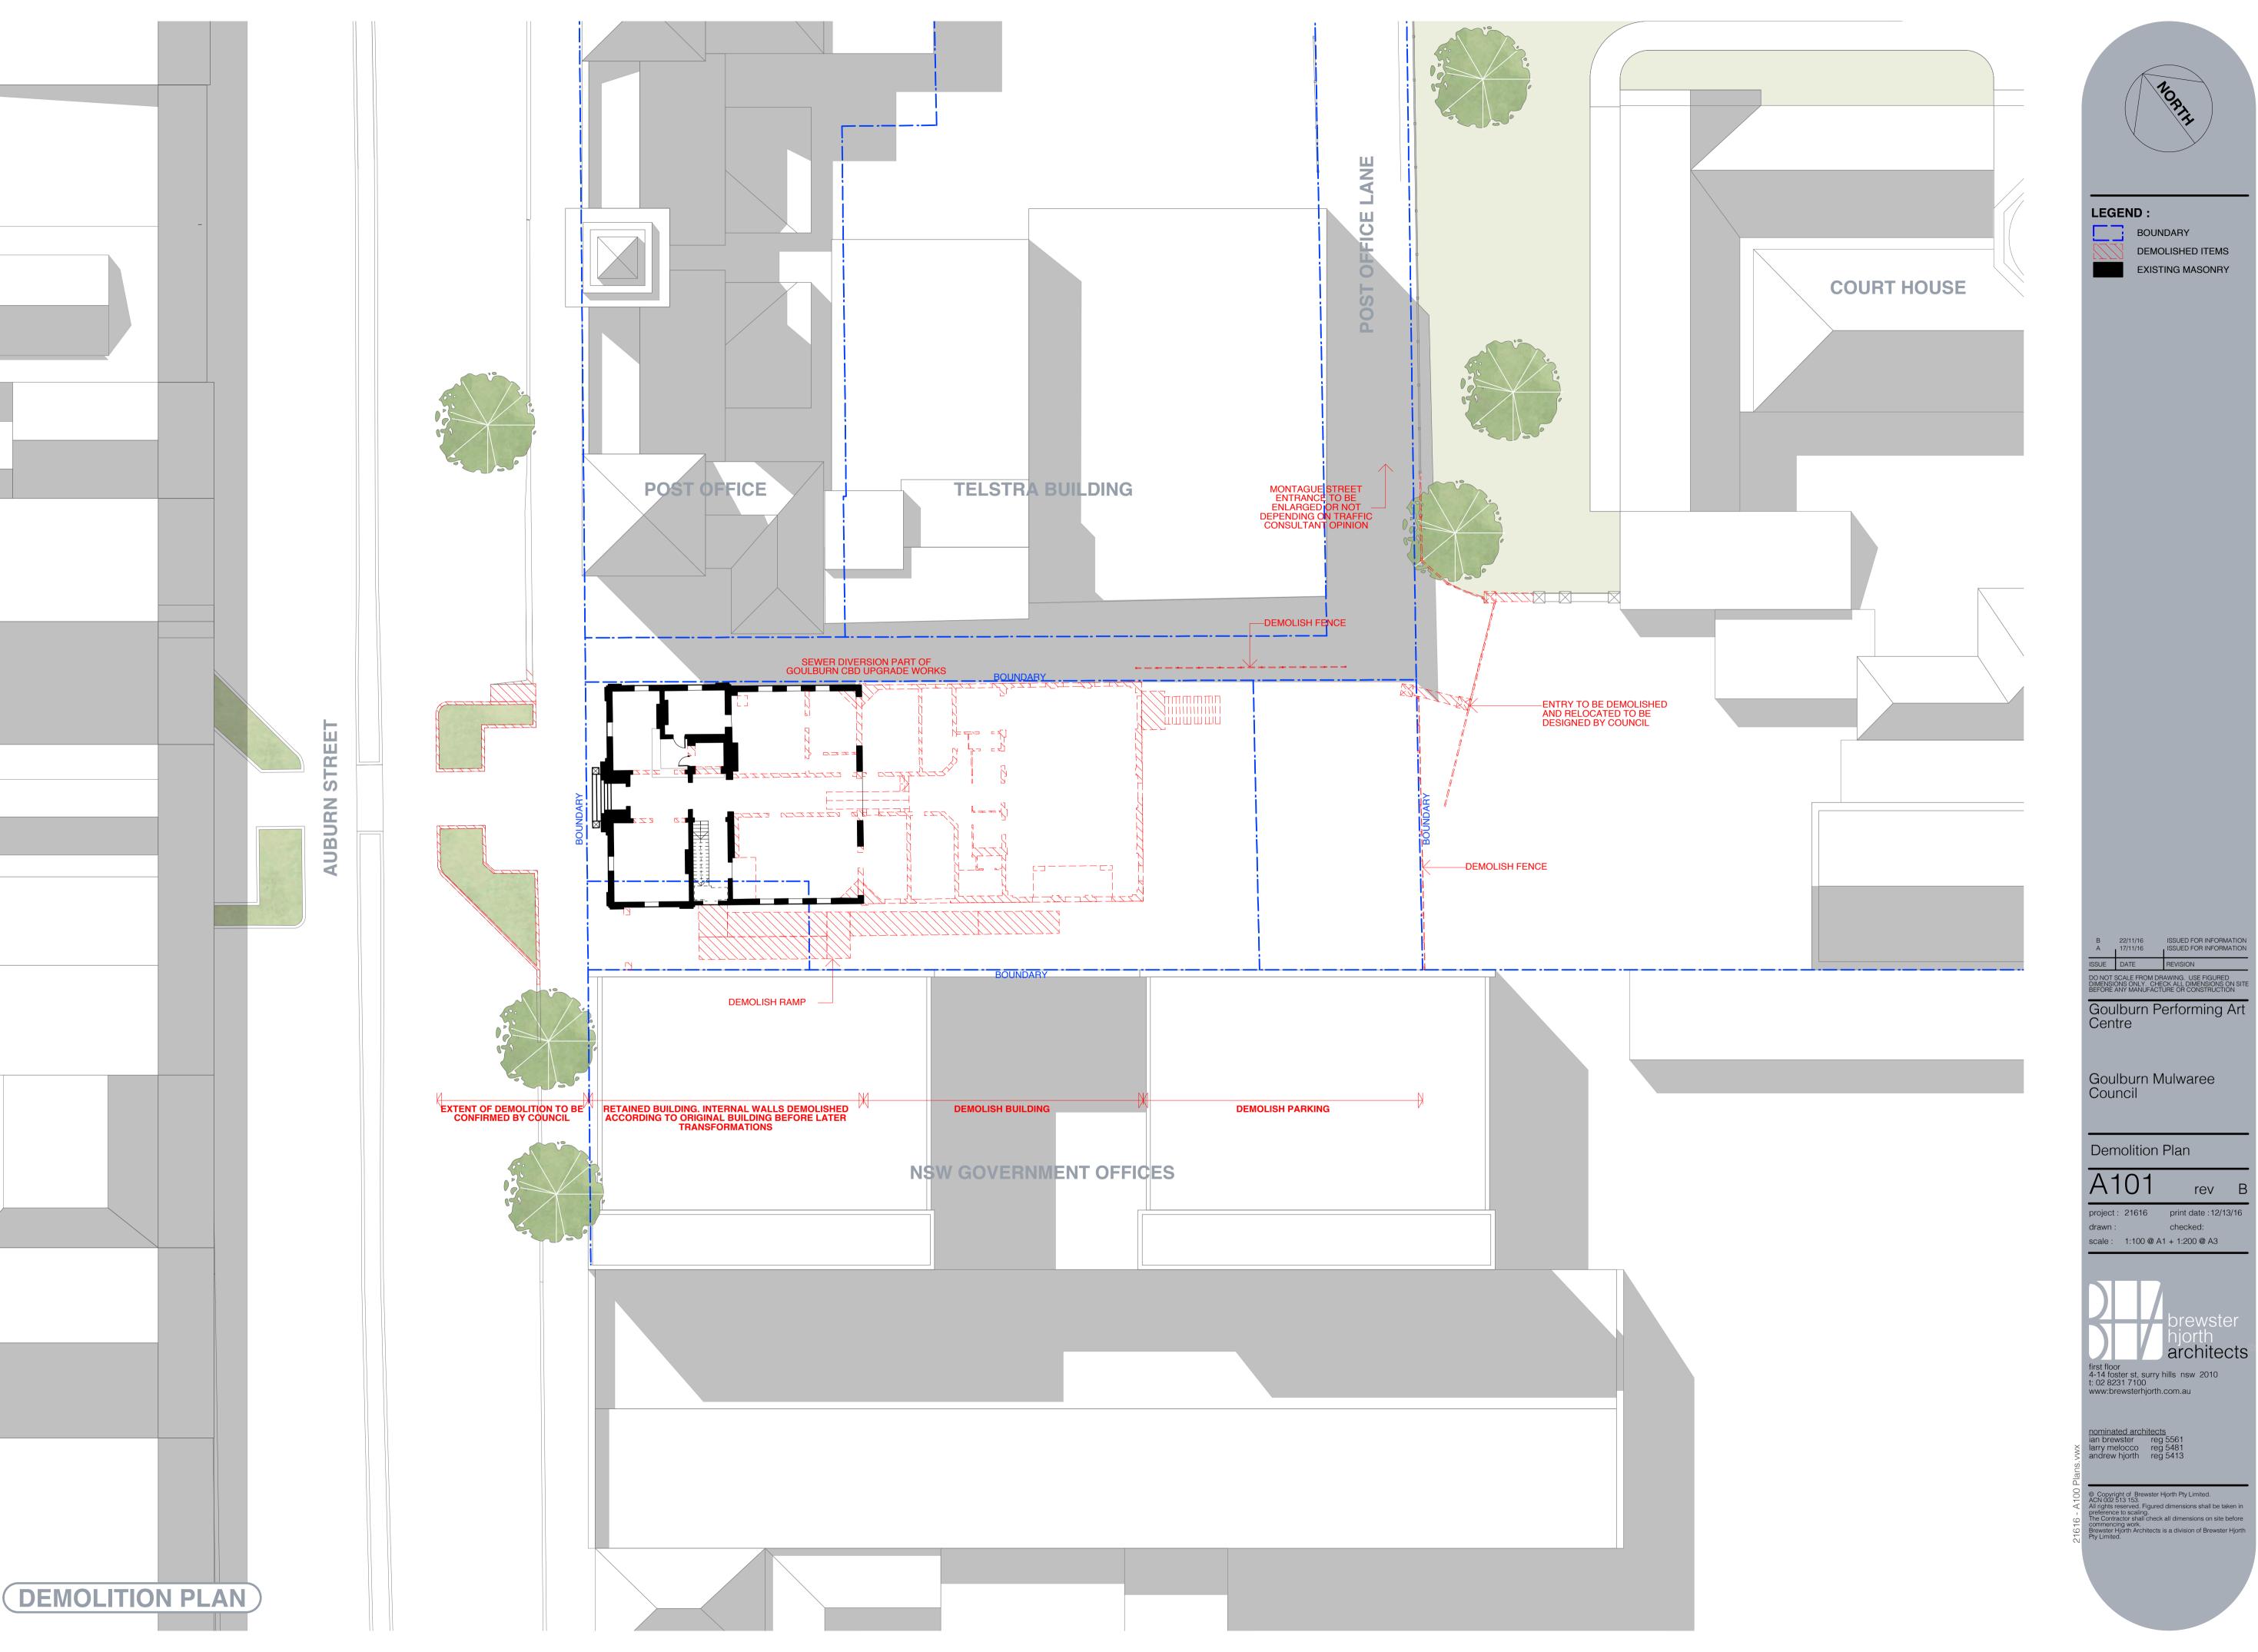

## LEGEND:

EXTENT OF BOUNDARY RETAINED BUILDING DEMOLISHED BUILDING NEW BUILDING

B 22/11/16 ISSUED FOR INFORMATION
A 17/11/16 ISSUED FOR INFORMATION

Goulburn Performing Art Centre

Goulburn Mulwaree Council

C 10.11.17 ISSUED FOR INFORMATION
B 22.11.16 ISSUED FOR INFORMATION
A 17.11.16 ISSUED FOR INFORMATION
ISSUE DATE REVISION

do not scale from drawing. use figured dimensions only. check all dimensions on site before any manufacture or construction