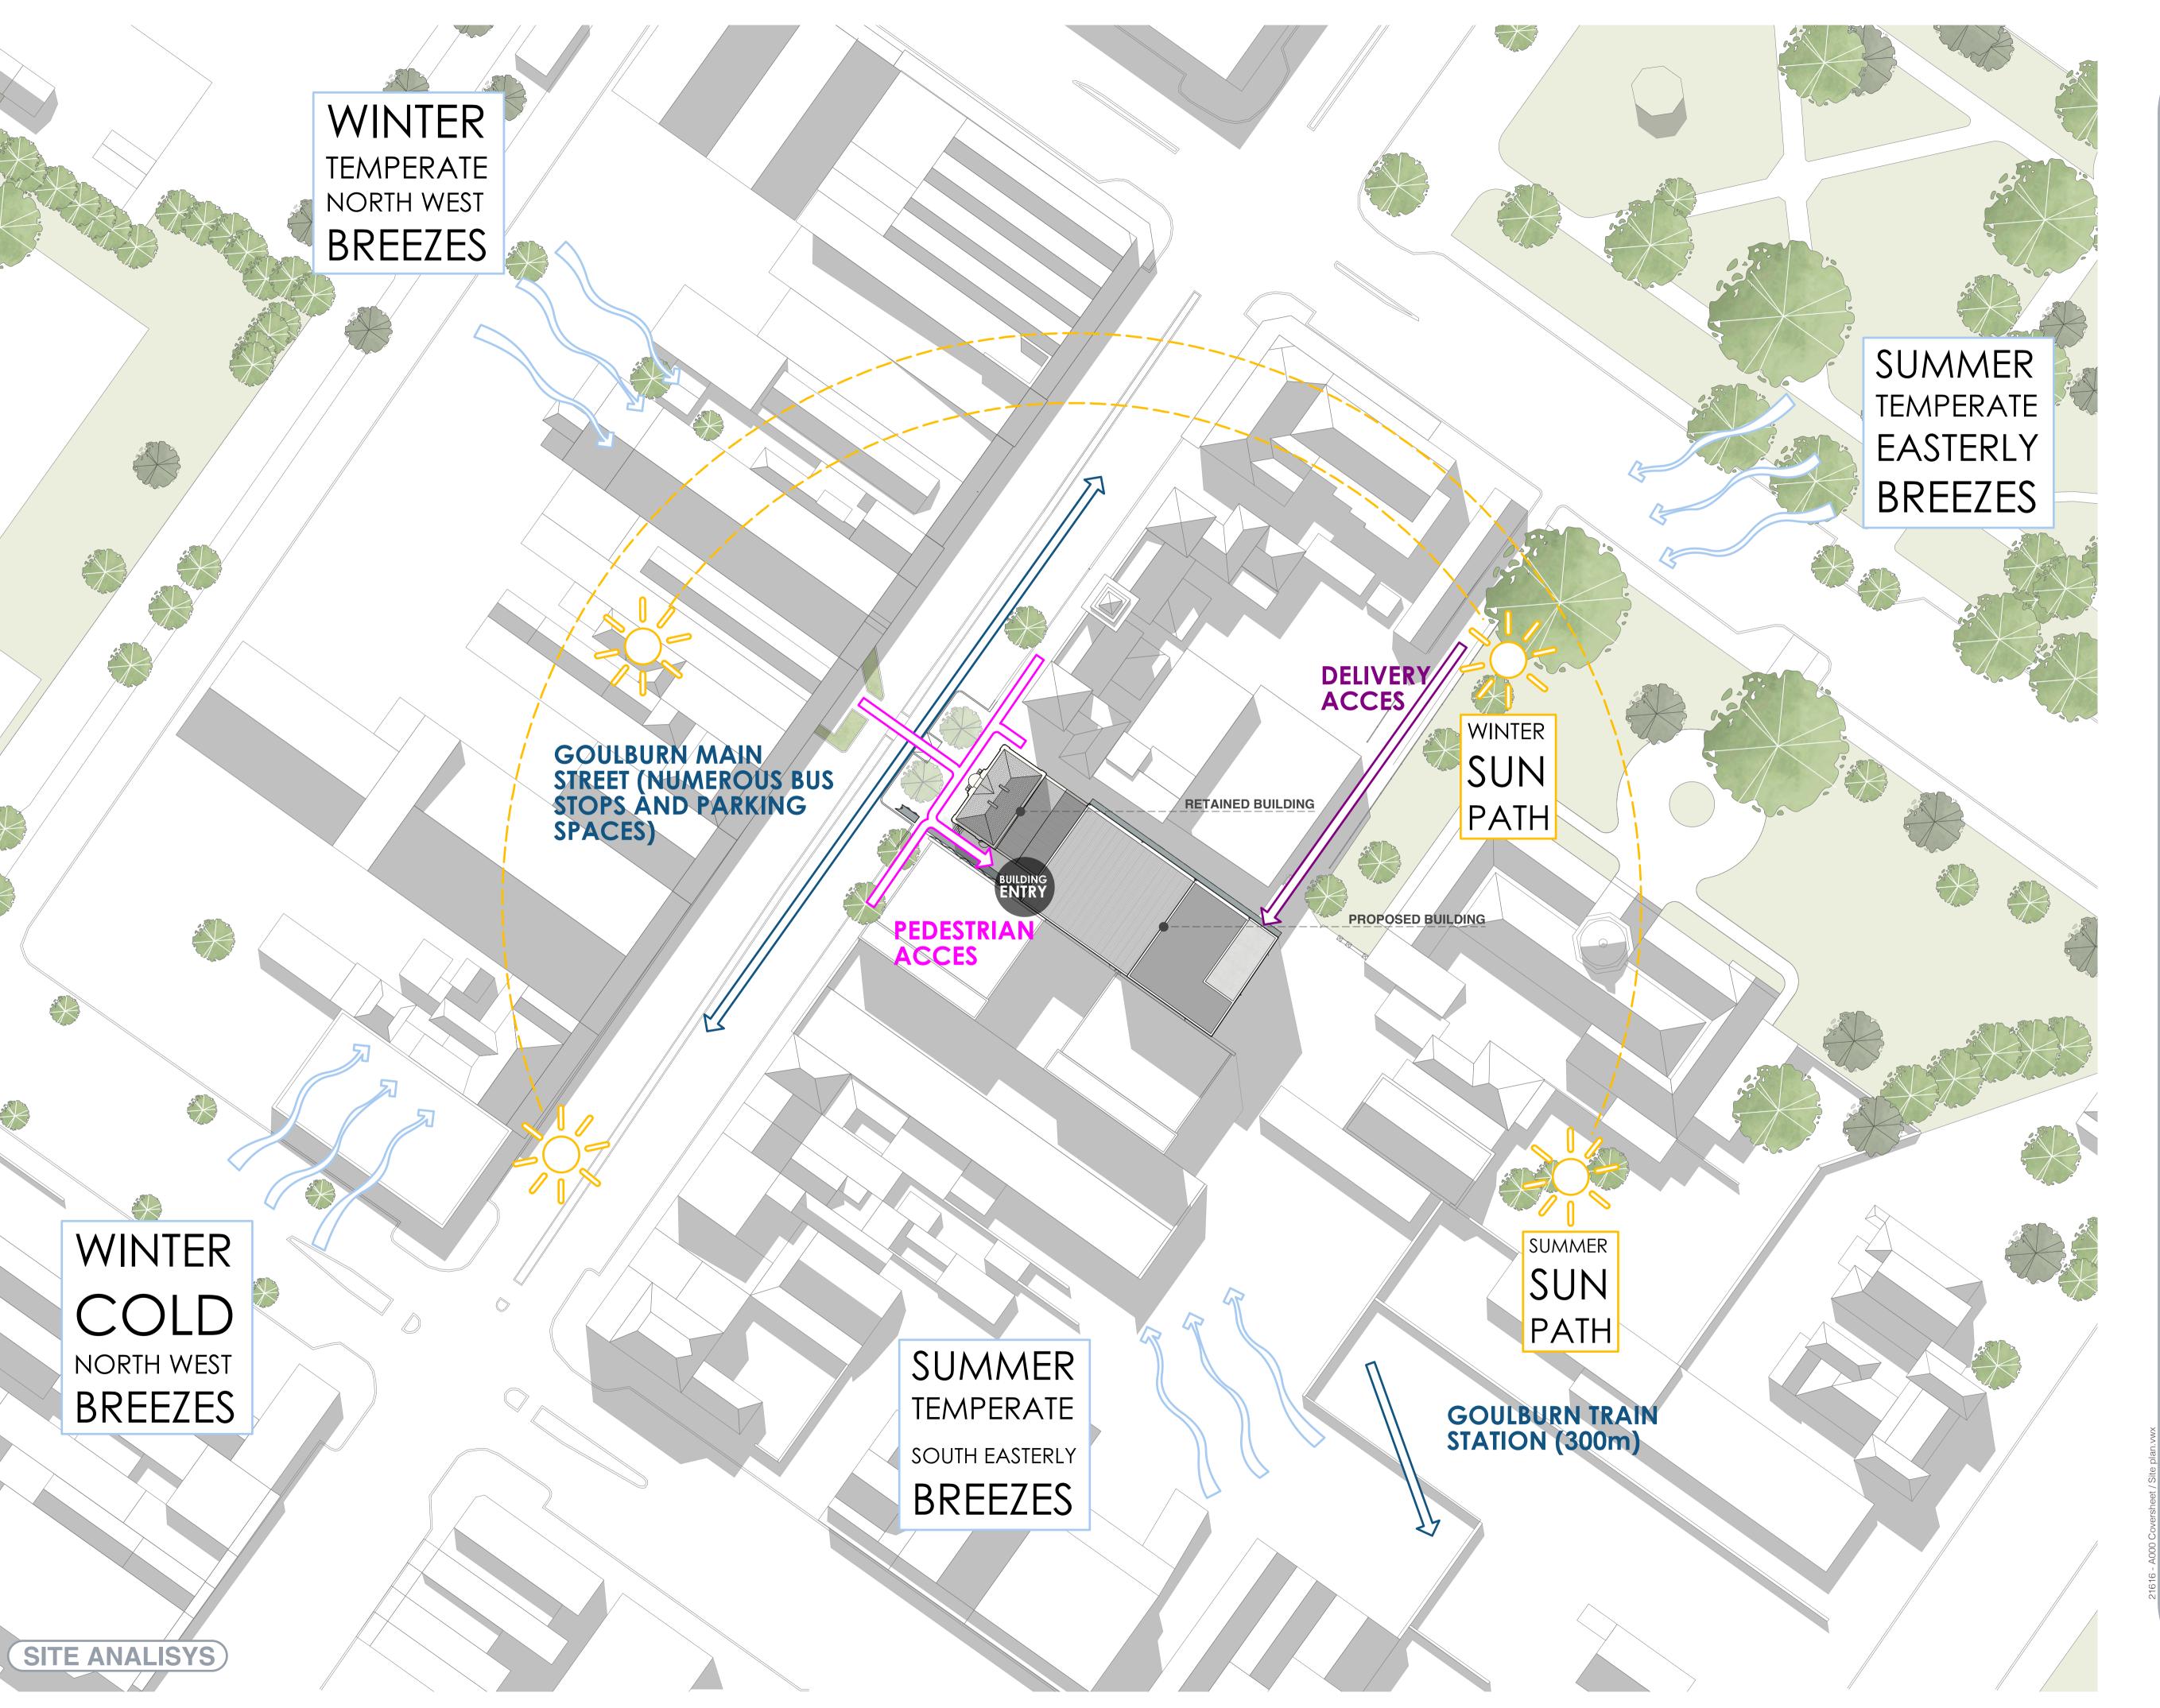

Goulburn Performing Art
Centre

Goulburn Mulwaree Council

Site Analysis

A010 rev

project: 21616 print date: 11/22/16 drawn: checked: scale: 1:500 @ A1 + 1:1000 @ A3

irst floor 4-14 foster st, surry hills nsw 2010 : 02 8231 7100 vww:brewsterhjorth.com.au