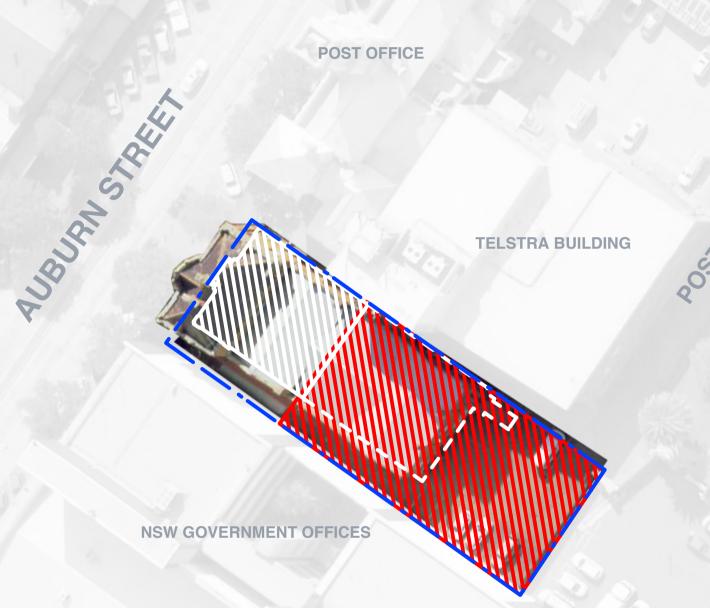

## LEGEND:

EXTENT OF BOUNDARY RETAINED BUILDING DEMOLISHED BUILDING NEW BUILDING

B 22/11/16 ISSUED FOR INFORMATION
A 17/11/16 ISSUED FOR INFORMATION

Goulburn Performing Art Centre

Goulburn Mulwaree Council