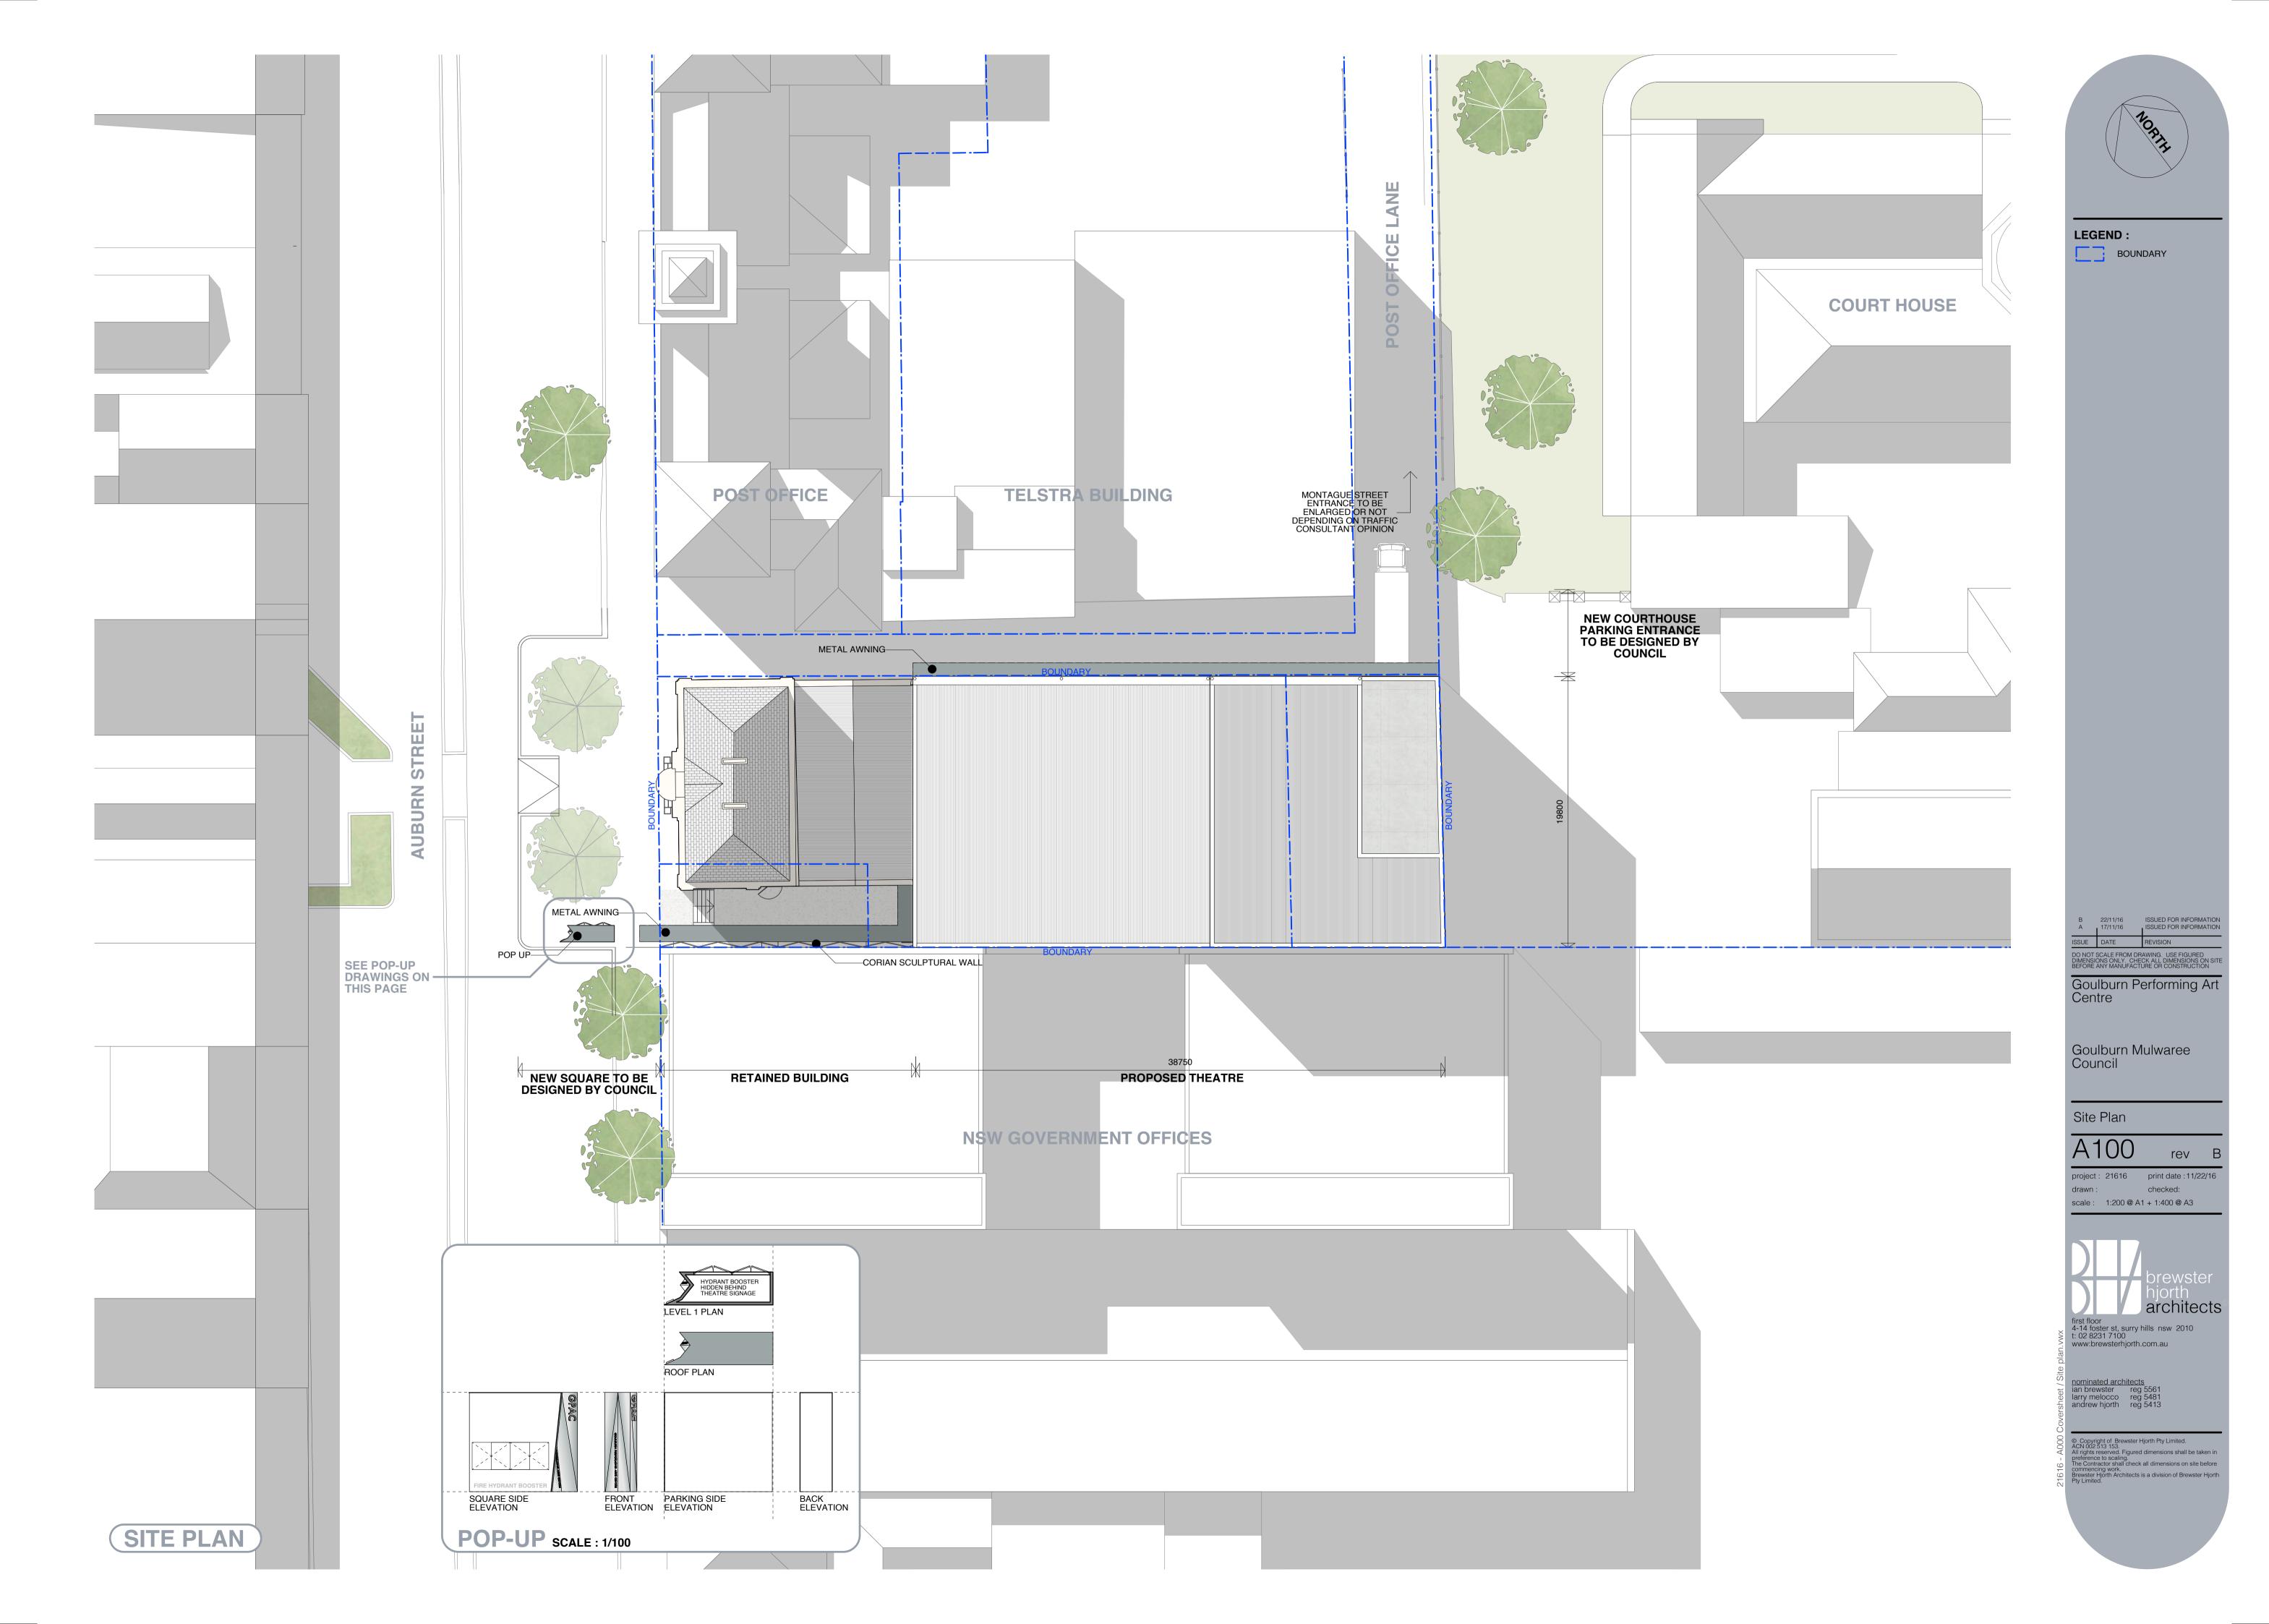

## LEGEND:

EXTENT OF BOUNDARY RETAINED BUILDING DEMOLISHED BUILDING NEW BUILDING

B 22/11/16 ISSUED FOR INFORMATION
A 17/11/16 ISSUED FOR INFORMATION

Goulburn Performing Art Centre

Goulburn Mulwaree Council

Coversheet

scale: 1:500 @ A1 + 1:1000 @ A3

first floor
4-14 foster st, surry hills nsw 2010
t: 02 8231 7100
www:brewsterhjorth.com.au

nominated architects ian brewster reg 5561 larry melocco reg 5481 andrew hjorth reg 5413

Goulburn Performing Art
Centre

Goulburn Mulwaree Council

Site Analysis

A010 rev

project: 21616 print date: 11/22/16 drawn: checked: scale: 1:500 @ A1 + 1:1000 @ A3

irst floor 4-14 foster st, surry hills nsw 2010 : 02 8231 7100 vww:brewsterhjorth.com.au